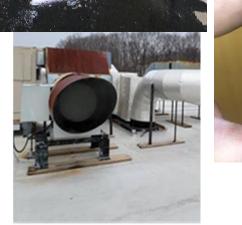

Engineering Recommendation

Tri-County Regional Vocational Technical High School Milestone Summary Report





#### **Pending**

| Description             | Total         |  |
|-------------------------|---------------|--|
| Total Including Markups | -\$11,392,956 |  |
| Total Accepted Changes  |               |  |
| Running Total           |               |  |

## Value Engineering Recommendation

Motion to approve the recommended value engineering list of \$11,392,956





# October 24, 2023 District Residents Vote

- Residents in 11 member towns vote for building project
  - Collective vote across the Tri-County district
  - Defined by MGL 70 16n
- October 24, 2023
  - Polling locations will be determined by the town
- More information will be shared with residents in coming months





# School Construction Financing

- State statute allows for up to 30- year financing for School Construction Projects- Chapter 70B (MSBA Grant funded projects)
- Amortization of Bonds can be structured for level principal or level debt
  - While the interest expense on level debt is higher, most issuers elect for level debt
- Bond premiums- net premium proceeds must be applied on day of sale to reduce the par amount of the Bonds
  - Cost of Issuance is incorporated into bid specifications- not a budget item

#### **Process:**

Review of project cash flow

Issuance of short-term notes (Bond Anticipation Notes –BANs)

**Bonds** 

Market conditions and impact expectations/timing

# Impact Summary

- Top Level Analysis- \$200,000,000 School Bonds
  - Likelihood of multiple issuance versus fu