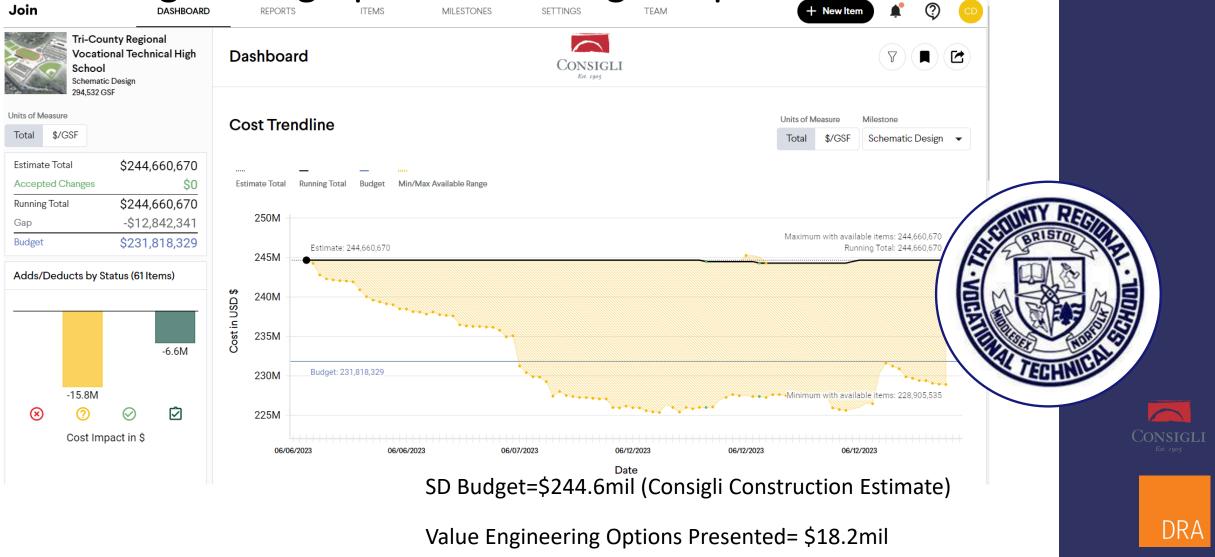

# Schematic Design Cost Estimate Review

• Two estimates were developed by DRA estimator (Ellana), and

## Consigli team

- Reconciled within 1%
- Ellana \$243,734,282 construction cost before value engineering
- Consigli \$244,660,669 construction cost before value engineering

Value Engineering Options and Budget Impact

Updated Construction Budget=\$233.2mil

Value Engineering Options Recommended to Accept=\$11.39mil

- Call to Order
- 2. Previous Topics & Approval of May 17<sup>th</sup>, 2023 Meeting Minutes
- 3. Invoices, Commitments, and Budget Update
  - DWMP May Invoice No. 019 in the amount of \$15,000.00
  - > DRA May Invoice 016, in the amount of \$85,000.00
  - DRA May Professional Services, Amendment No.005, Invoice 2 in the amount of \$9,350.00
- 4. Design Update
- 5. Schematic Design Cost Reconciliation and Value Engineering Update