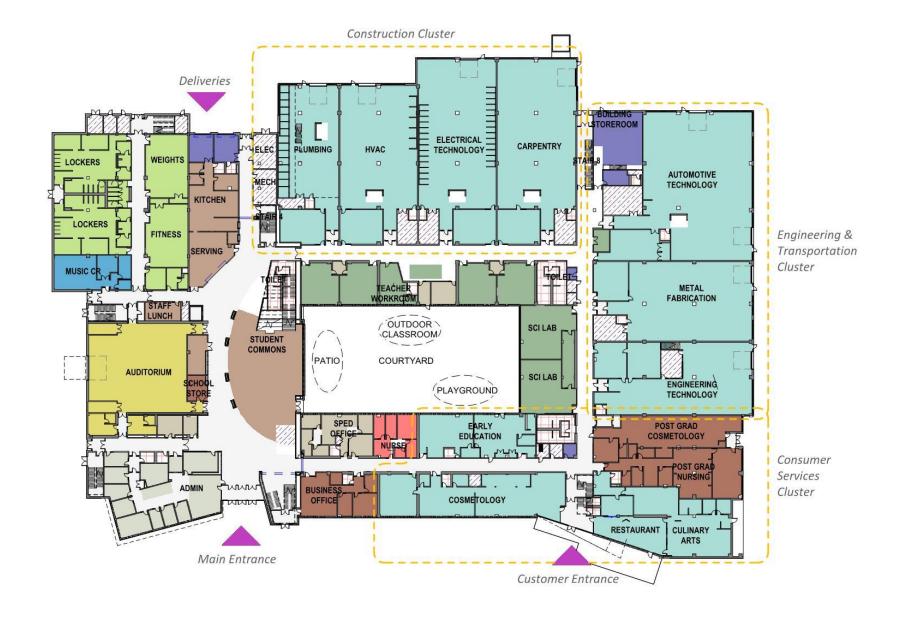

#### Department Legend

1.0 Core Academic
2.0 Special Education
3.0 Art & Music

4.0 Vocations & Technology

5.0 Health & Physical Education

6.0 Media Center

7.0 Auditorium / Drama

8.0 Dining & Food Service

9.0 Medical

10.0 Administration & Guidance

11.0 Custodial & Maintenance

12.0 Other

13.0 Non-Programmed Spaces

\_\_\_\_\_ 13.1 Core

13.2 Toilets

Mezzanines

Post-Graduate & Adult Education