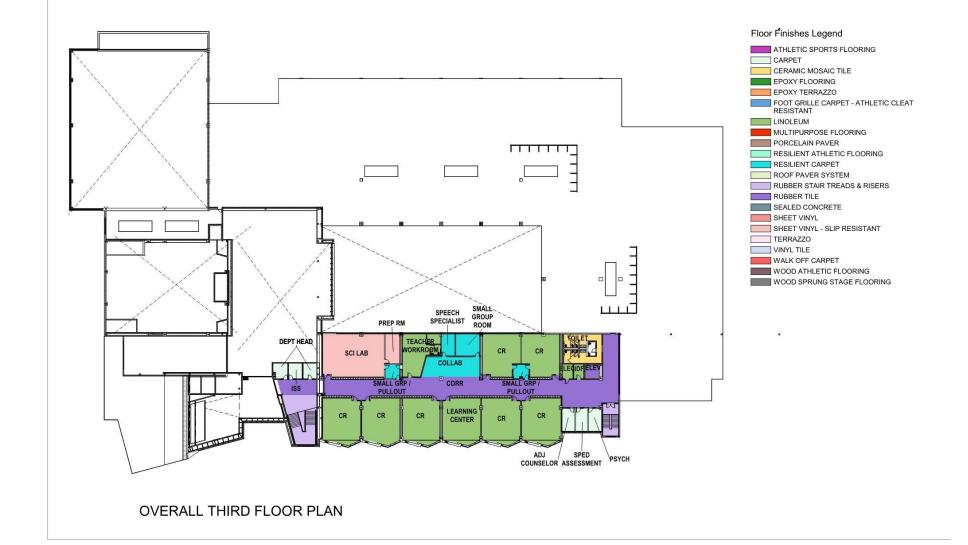

## SCHEMATIC DESIGN SUBMITTAL

Scope

Budget

Schedule

Department of Elementary and Secondary Education (DESE)
 Submittal

Schematic Design Binder

• Schematic Design Project Manual (Outline Specifications)

Schematic Design Drawings

| Table    | of Contents SCHEMATIC DE                             | SIGN SU  | IBMITTAL       |                          | June 15, 2023           |
|----------|------------------------------------------------------|----------|----------------|--------------------------|-------------------------|
| 4.1.2    | Schematic Design Binder                              |          |                |                          |                         |
| 4.1.2-01 | Introduction                                         | 4.1.2-16 | Designer's     | <b>Construction Cost</b> | : Estimate              |
| 4.1.2-02 | Final Design Program                                 | 4.1.2-17 | OPM's Cor      | struction Cost Est       | imate                   |
|          | Educational Space Summary w/ Narrative (Signed)      | 4.1.2-18 | Updated P      | roject Work Plan         |                         |
|          | Space Measurement Analysis w/ Designer Certification |          | Project Dire   | ctory                    |                         |
|          | Construction Phasing                                 |          |                | tions & Document (       | Control Procedures      |
| 4.4.2.02 | Fire Department Meeting Minutes                      |          | Designer's V   |                          |                         |
|          | Traffic Analysis                                     | 41210    | Project Sche   |                          |                         |
|          | Environmental & Existing Building Assessment         | 4.1.2-19 |                | ns and Approvals         | 1                       |
|          | Geotechnical Analysis                                |          |                | ocal Actions and App     | oroval Certification    |
|          | Code Analysis                                        |          | Meeting Mi     | nutes                    |                         |
|          | Utility Analysis                                     | 412      | Cabamatia      | Design Dusingt Ma        | anual Table of Contonte |
|          | Massing Study                                        | 4.1.3    | Schematic      | Design Project Ma        | anual Table of Contents |
|          | Narrative Building Systems                           | 444      | Cala ana ati a | Danian Dunasia - 1:      |                         |
|          | Sustainable Design Guideline Documents               | 4.1.4    | Schematic      | Design Drawing Li        | ST                      |
|          | ADA/MAAB Analysis                                    | A 11     |                |                          |                         |
|          | Room Data Sheets                                     | Appendix | ( A (          | Consultant Report        | S                       |
|          | Proposed Construction Methodology                    |          |                | -                        |                         |
|          | District's Anticipated Reimbursement Rate            | Appendix | (B             | Thumb Drive              |                         |
| 4.1.2-15 | Total Project Budget                                 |          |                |                          |                         |
|          | Form 3011 Total Project Budget                       |          |                |                          |                         |
|          | Furniture and Equipment Budget                       |          |                |                          |                         |
|          | Technology FFE Budget                                |          |                |                          |                         |
|          | Estimated Local Share/Tax Impact                     |          |                |                          |                         |

#### Department Legend

1.0 Core Academic
2.0 Special Education
3.0 Art & Music

4.0 Vocations & Technology

5.0 Health & Physical Education

6.0 Media Center

7.0 Auditorium / Drama

8.0 Dining & Food Service

9.0 Medical

10.0 Administration & Guidance

11.0 Custodial & Maintenance

12.0 Other

13.0 Non-Programmed Spaces

\_\_\_\_\_ 13.1 Core

13.2 Toilets

Mezzanines

Post-Graduate & Adult Education