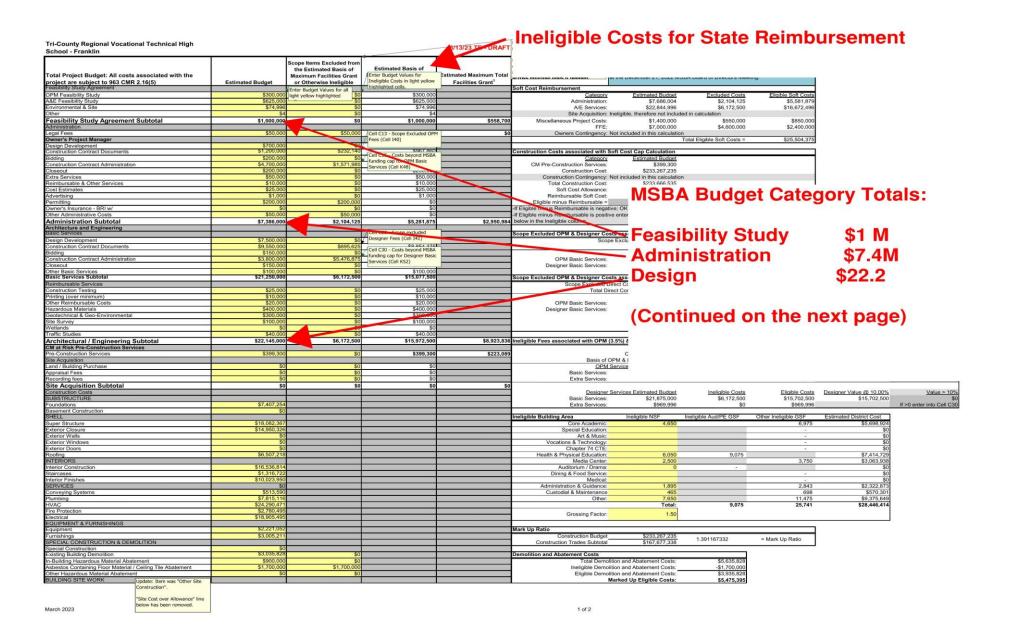

ineering







Value Engineering Options and Budget Impact



Updated Construction Budget=\$233.2mil

Value Engineering Options Recommended to Accept=\$11.39mil



- Call to Order
- 2. Previous Topics & Approval of May 17<sup>th</sup>, 2023 Meeting Minutes
- 3. Invoices, Commitments, and Budget Update
  - DWMP May Invoice No. 019 in the amount of \$15,000.00
  - > DRA May Invoice 016, in the amount of \$85,000.00
  - DRA May Professional Services, Amendment No.005, Invoice 2 in the amount of \$9,350.00
- 4. Design Update
- 5. Schematic Design Cost Reconciliation and Value Engineering Update

#### 6. Project Budget Update

- 7. Other Topics not Reasonably Anticipated 48 hours prior to the Meeting
- 8. Public Comment
- 9. Next Meetings
- 10. Adjourr





## **Total Project Budget Update**



# Total Project Budget Update

|                                                                                                                                                                                              | Update: Item was "Other Site                                                                                                                                                   | ***                                                                                                                                          |                                                                                                                                                                                                   |