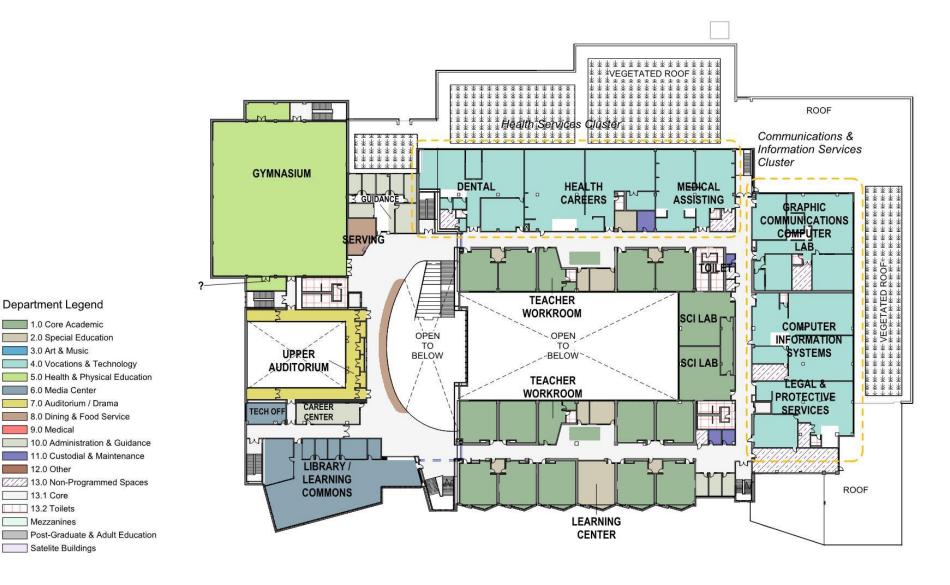

Satelite Buildings

Department Legend

1.0 Core Academic

3.0 Art & Music

6.0 Media Center

9.0 Medical

12.0 Other

13.1 Core 13.2 Toilets

Mezzanines

Satelite Buildings

2.0 Special Education

4.0 Vocations & Technology

7.0 Auditorium / Drama

8.0 Dining & Food Service